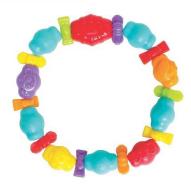

## **Playgro Jungle Friends Teething Ring**

[Item #086338. Batch 009992]

[Sold at Farmers and selected Pharmacies and children's stores between November 2020 and January 2021]

**Defect:** The large red bead may break into small parts and come away from the Teething Ring.

**Hazard:** If the large red bead does break it poses a choking hazard to small children.

**What to do:** Stop using your teether and store it out of reach of children if you purchased it between November 2020 and January 2021.