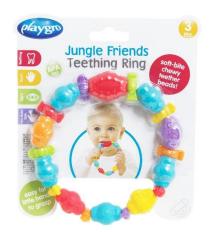

## **Playgro Jungle Friends Teething Ring**

[Item #086338. Batch 009992]

[Sold at Farmers and selected Pharmacies and children's stores between November 2020 and January 2021]

**Defect:** The large red bead may break into small parts and come away from the Teething Ring.