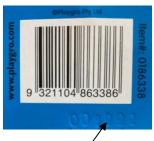

## **Playgro Jungle Friends Teething Ring**

[Item #086338. Batch 009992]

[Sold at Farmers and selected Pharmacies and children's stores between November 2020 and January 2021]

**Defect:** The large red bead may break into small parts and come away from the Teething Ring.