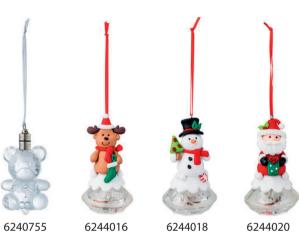

## **Article Numbers:**

6240755 - HC TD Acrylic Clear Bear w/LED Light 6244016 - HC TD Clay Reindeer w/LED Light 6244018 - HC TD Clay Snowman w/LED Light 6244020 - HC TD Clay Santa w/LED Light

**Defect:** The battery compartment on the above Christmas lighting is not secured.