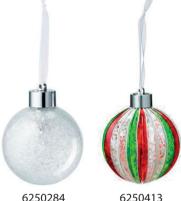

## BUTTON BATTERY CHRISTMAS DECORATIONS

6250413

## **Article Numbers:**

6250284 - TC TD Glass 8cm LED w/White Flake Inside 6250413 - HC TD Glass 10cm LED Red/White/Green

Defect: The battery compartment on the above Christmas lighting is not secured.

Hazard: If children gain access to the button battery and swallow it, they may suffer internal injuries, which can result in serious illness and even death