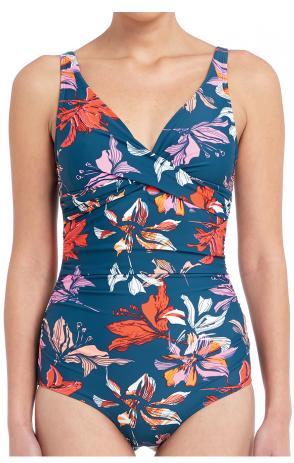

## **Article Number:**

6373707 - Lilly Print Swimsuit

**Hazard:** The underwire in the shelf bra of this swimsuit may not be "tipped," which means it may be very sharp at the ends. If a sharp end pierces through the fabric of the swimsuit while you are wearing it, it can cause cuts or abrasions to the skin.